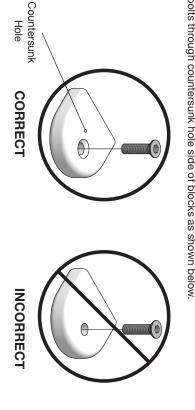

\*\*Please Recycle the BOX and paper packaging. The green plastic stretch wrap we use is compostable.

Insert bolts through countersunk hole side of blocks as shown below **BLOCK & BOLT INSTALLATION** 