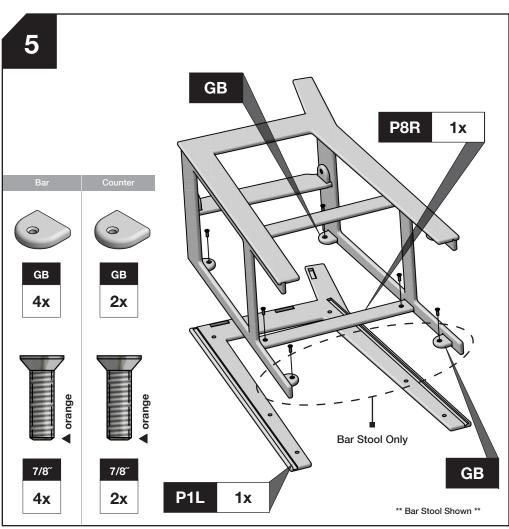

\*\*Please Recycle the BOX and paper packaging. The green plastic stretch wrap we use is compostable.

Insert bolts through countersunk hole side of blocks as shown below **BLOCK & BOLT INSTALLATION** 