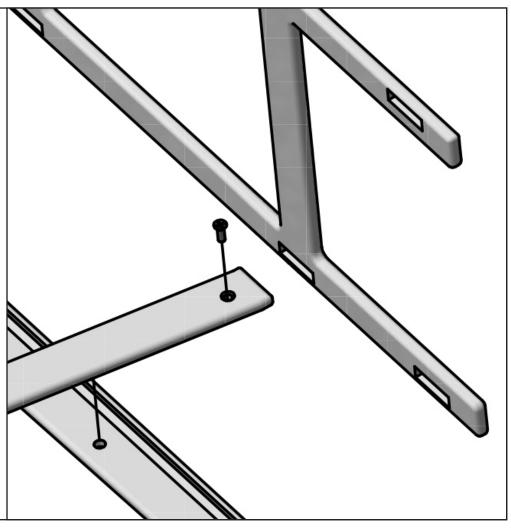

\*\*Please Recycle the BOX and paper packaging. The green plastic stretch wrap we use is compostable.

Insert bolts through countersunk hole side of blocks as shown below **BLOCK & BOLT INSTALLATION** 