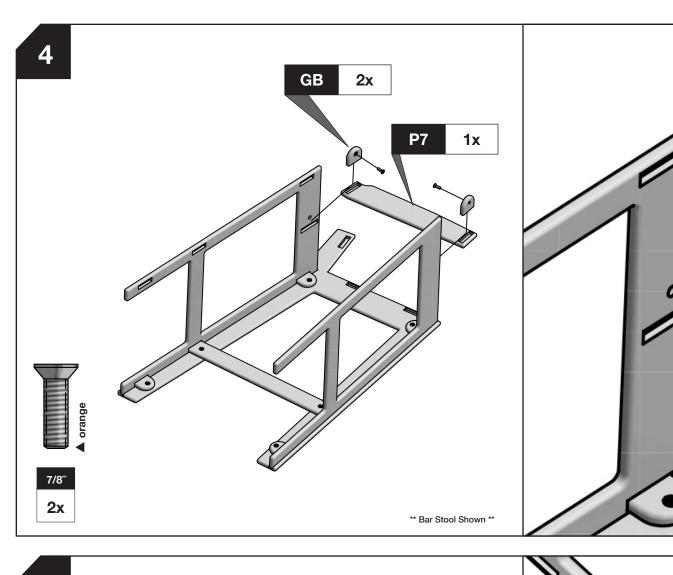

\*\*Please Recycle the BOX and paper packaging. The green plastic stretch wrap we use is compostable.

Insert bolts through countersunk hole side of blocks as shown below **BLOCK & BOLT INSTALLATION** 