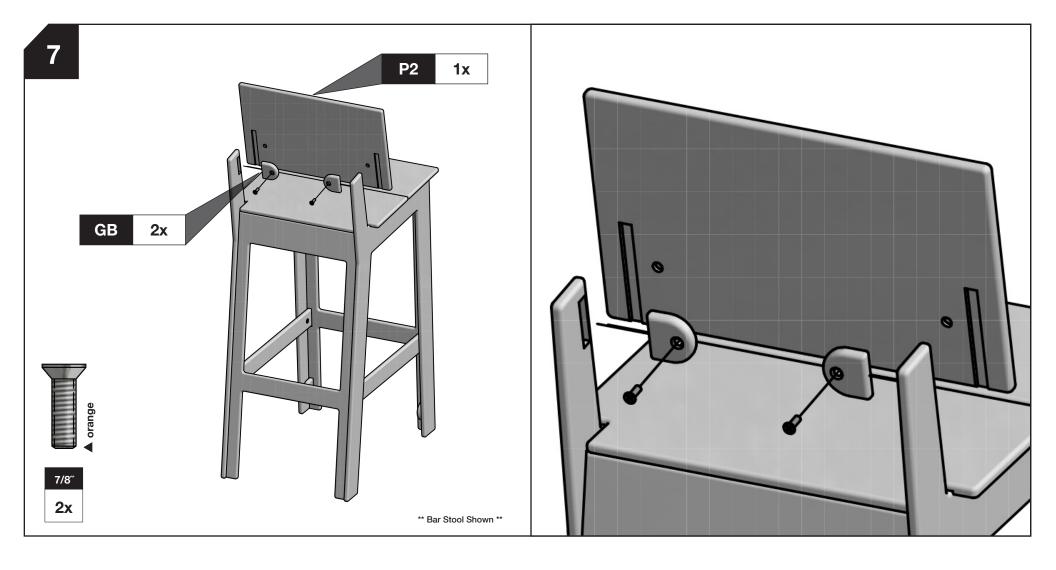

### **INCLUDED PARTS** P1L 1x 1x P1R **1**x 1x P6 **1**x 1x **P**5 1x 1x 1x 1x РЗ P4 & P3 P4 & P3 **1**x 1x 1x **1**x P8R P8R P8R & P8L P8R & P8L GB GB 16x 12x

7/8"

16x

\*Bolt shown

actual size.

**20**x

\*Bolt shown