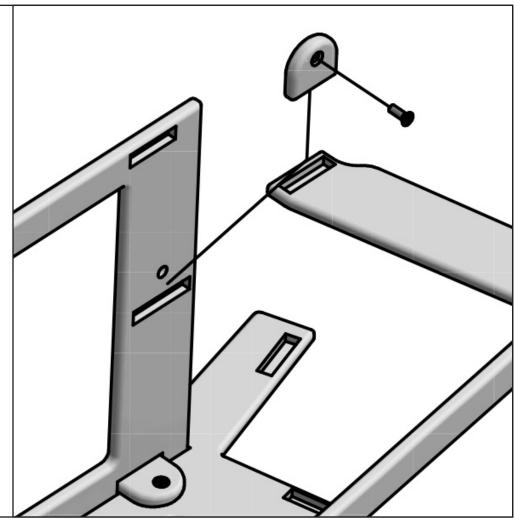

\*\*Please Recycle the BOX and paper packaging. The green plastic stretch wrap we use is compostable.

Insert bolts through countersunk hole side of blocks as shown below **BLOCK & BOLT INSTALLATION** 