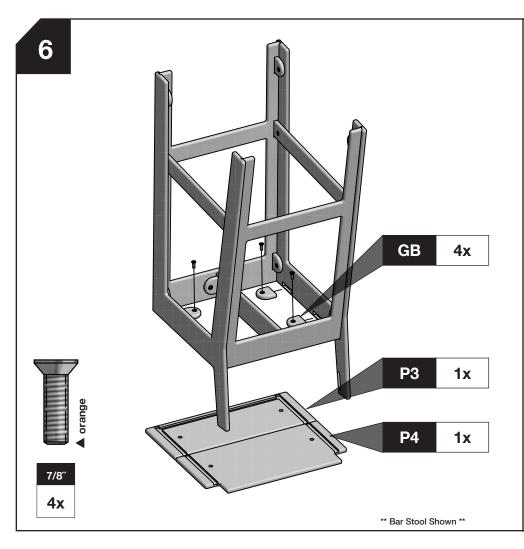

### **INCLUDED PARTS** P1L 1x 1x P1R **1**x 1x P6 **1**x 1x **P**5 1x 1x 1x 1x РЗ P4 & P3 P4 & P3 **1**x 1x 1x **1**x P8R P8R P8R & P8L P8R & P8L GB GB 16x 12x

7/8"

16x

\*Bolt shown

actual size.

**20**x

\*Bolt shown