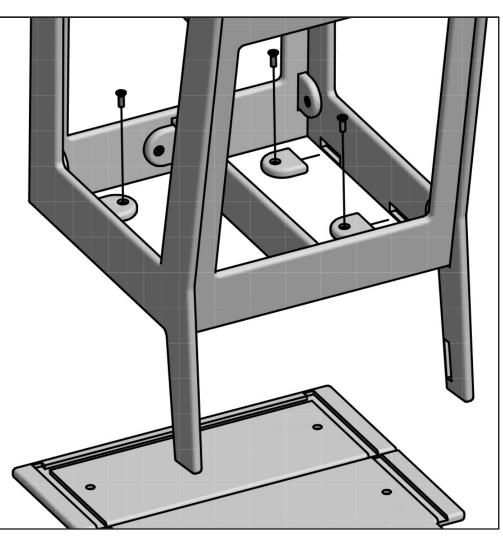

### **INCLUDED PARTS** P1L 1x 1x P1R **1**x 1x P6 **1**x 1x **P**5 1x 1x 1x 1x РЗ P4 & P3 P4 & P3 **1**x 1x 1x **1**x P8R P8R P8R & P8L P8R & P8L GB GB 16x 12x

7/8"

16x

\*Bolt shown

actual size.

**20**x

\*Bolt shown