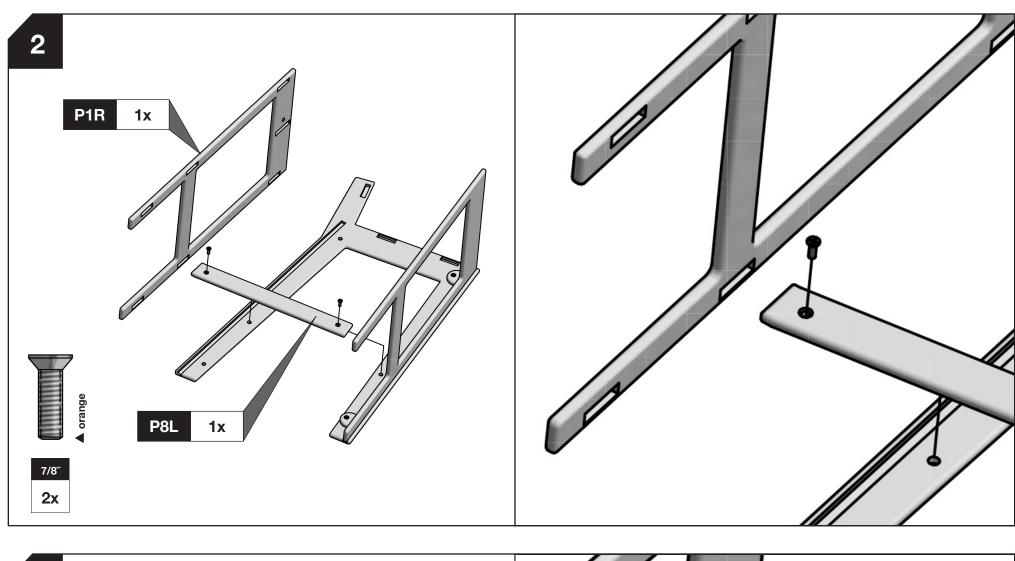

### **INCLUDED PARTS** P1L 1x 1x P1R **1**x 1x P6 **1**x 1x **P**5 1x 1x 1x 1x РЗ P4 & P3 P4 & P3 **1**x 1x 1x **1**x P8R P8R P8R & P8L P8R & P8L GB GB 16x 12x

7/8"

16x

\*Bolt shown

actual size.

**20**x

\*Bolt shown