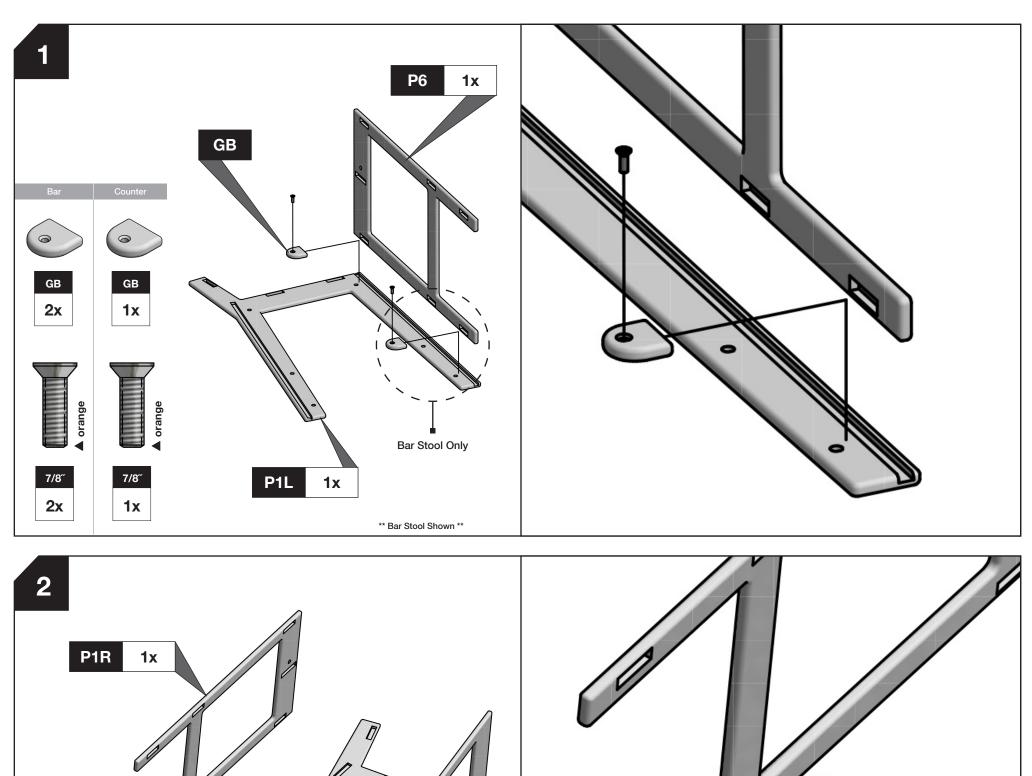

### **INCLUDED PARTS** P1L 1x 1x P1R **1**x 1x P6 **1**x 1x **P**5 1x 1x 1x 1x РЗ P4 & P3 P4 & P3 **1**x 1x 1x **1**x P8R P8R P8R & P8L P8R & P8L GB GB 16x 12x

7/8"

16x

\*Bolt shown

actual size.

**20**x

\*Bolt shown