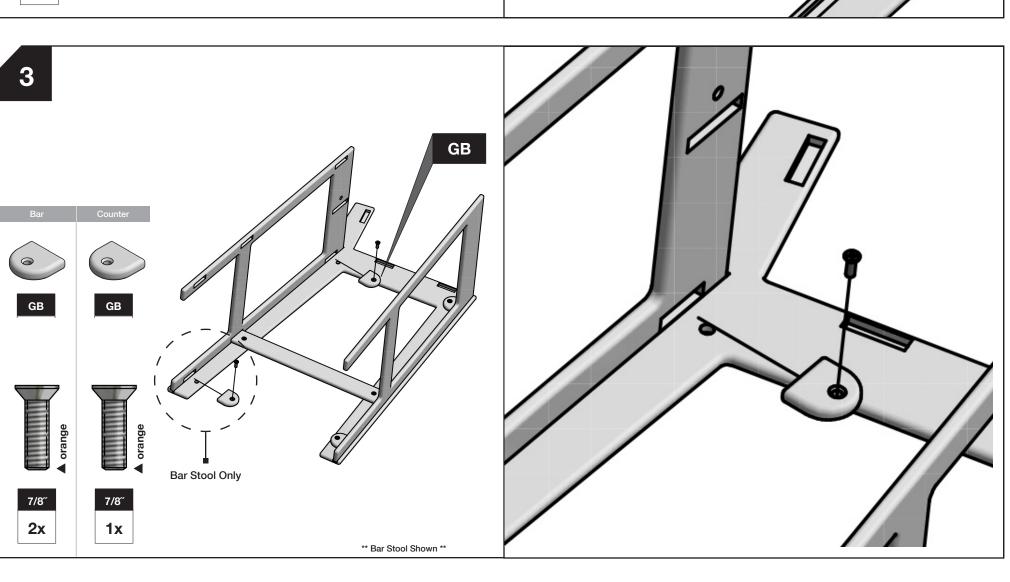

\*\*Please Recycle the BOX and paper packaging. The green plastic stretch wrap we use is compostable.

Insert bolts through countersunk hole side of blocks as shown below **BLOCK & BOLT INSTALLATION** 