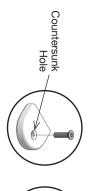

### **BLOCK & BOLT INSTALLATION**

as shown below. Insert bolts through countersunk hole side of blocks

**LOLL TOOL** 

INCORRECT

RECYCLE THE PACKAGING

"Loll Designs inspires people to appreciate the outdoors."