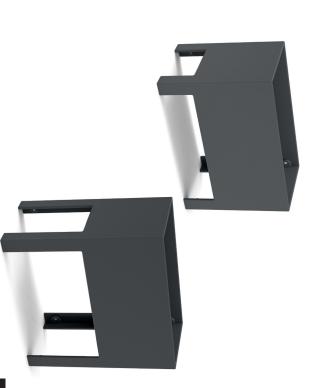

through great lengths to make as much of our packaging as possible recyclable. The cardboard box, paper wrap, filler and paper bags can all go in your recycling bin. The muslin hardware bags replaced plastic bags with the intention of reducing plastic and encouraging reuse. Loll Designs and Planet Earth thank you!

## WE WANT YOU TO LOVE YOUR LOLL

For more info and visual aids, watch the assembly videos at www.lolldesigns.com/videos For product care & maintenance, visit www.lolldesigns.com/care-maintenance For further lollygagging assistance, please reach out!

Duluth, Minnesota 55807 5912 Waseca Street

+1 877-740-3387

sales@lolldesigns.com



MADE IN THE USA







ASSEMBLY IN STRUCTIONS & PRODUCT INFO:



1x

**P3** 







\*Bolt shown actual size.

**ELEVATED PLANTER 20" AND 28**