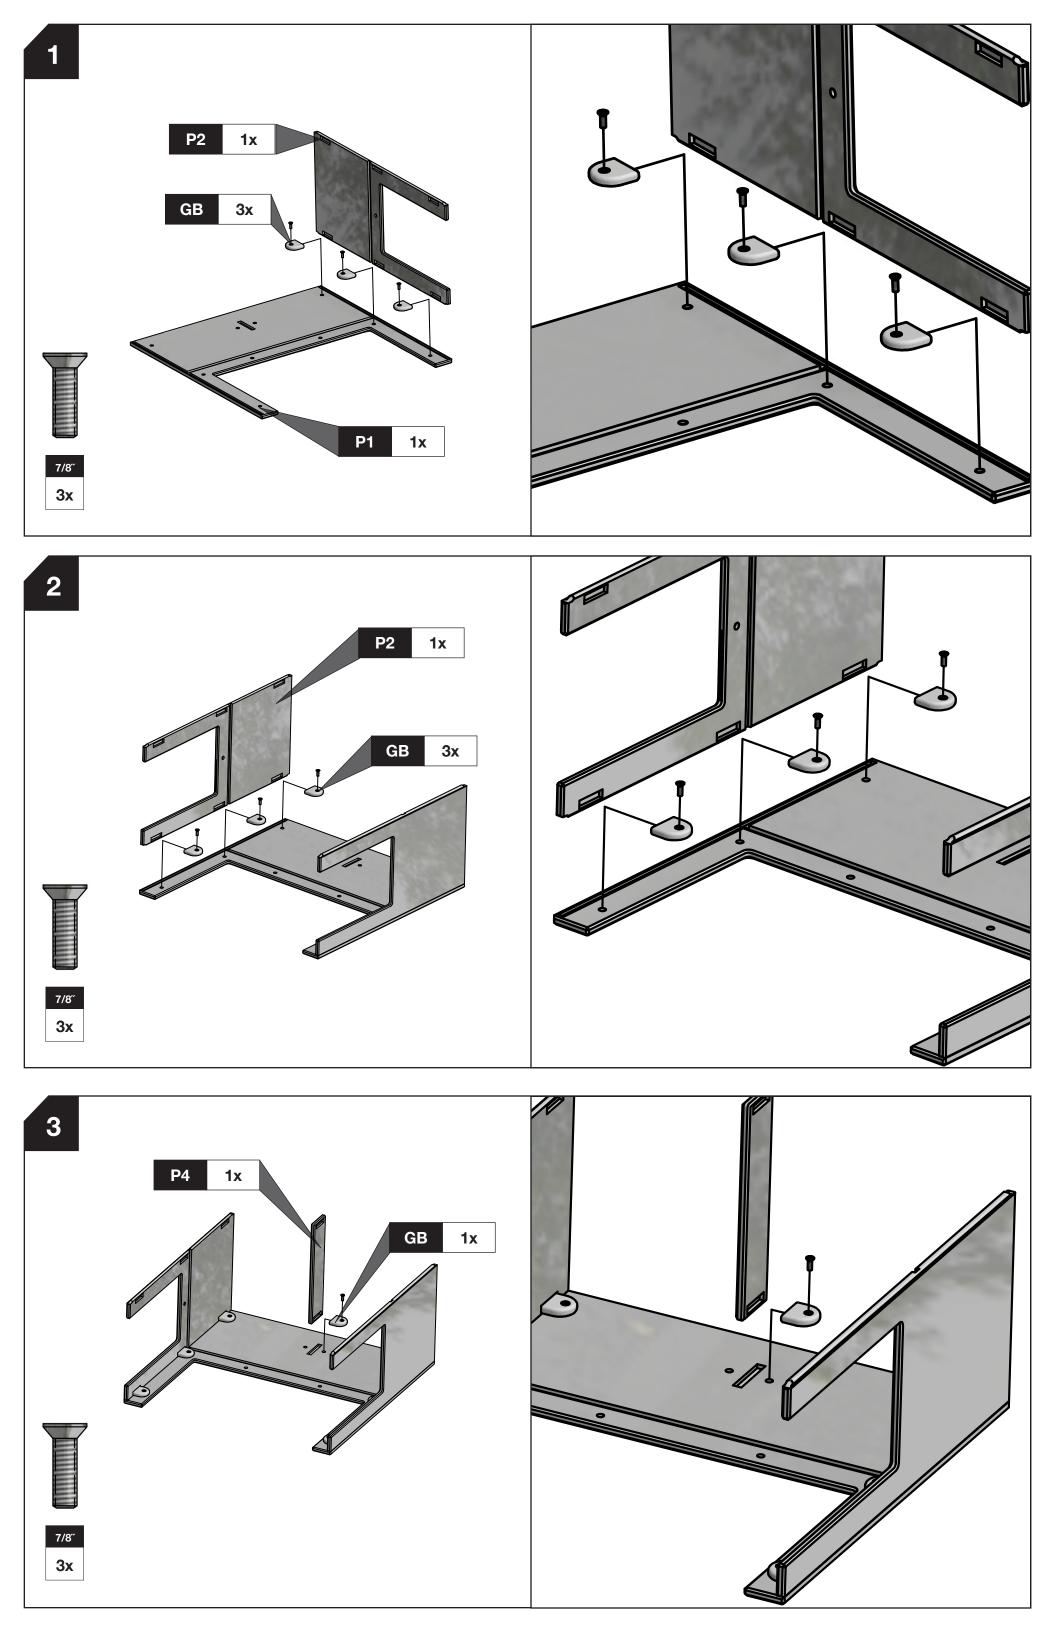

### **INCLUDED PARTS 2**x 2x

**2**x

**P2** 2x

Start all bolts by hand to ensure proper alignment and to prevent cross threading. Then using the Allen Key or Loll Tool, tighten until you feel resistance.

Bolts should not be forced, but some components, particularly the blocks will need a bit of muscle to get them together as they are machined for a snug fit. If parts are still not going together, please send us a photo of the part you are having trouble with.

### **BLOCK & BOLT INSTALLATION**

as shown below. Insert bolts through countersunk hole side of blocks

**LOLL TOOL** 

INCORRECT

RECYCLE THE PACKAGING

"Loll Designs inspires people to appreciate the outdoors."