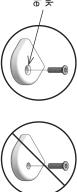

### **BLOCK & BOLT INSTALLATION**

as shown below. Insert bolts through countersunk hole side of blocks

**LOLL TOOL** 

INCORRECT

RECYCLE THE PACKAGING

"Loll Designs inspires people to appreciate the outdoors."