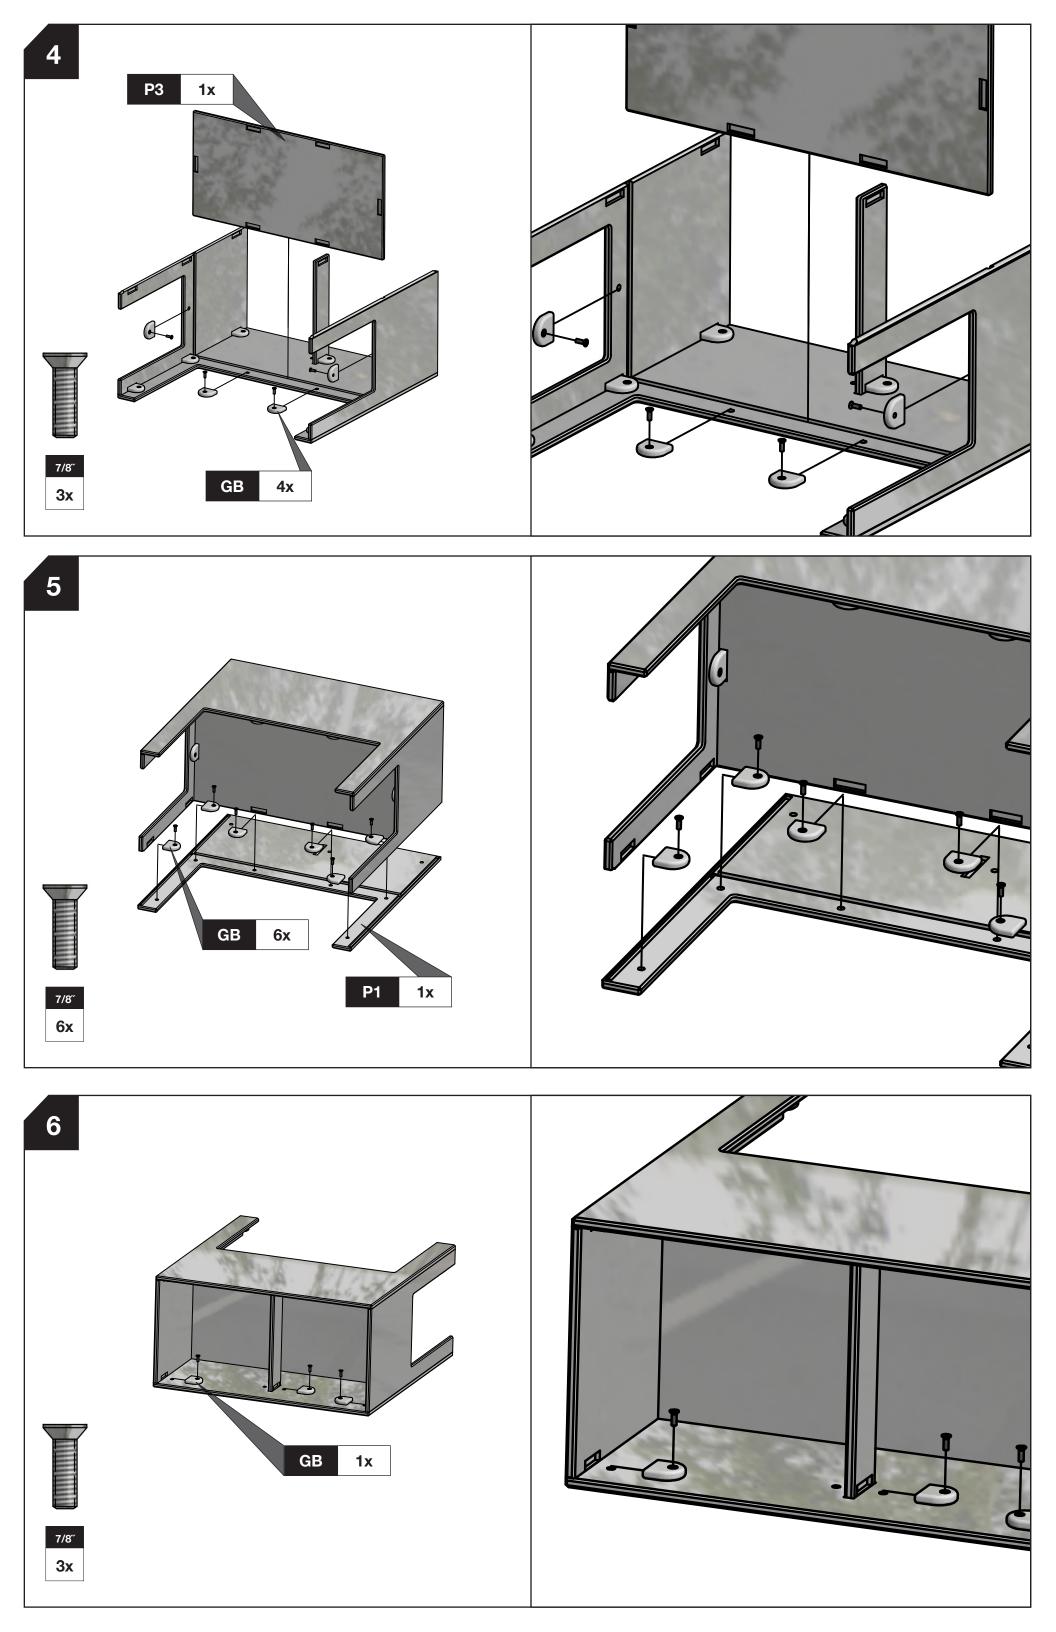

### **INCLUDED PARTS 2**x 2x

**2**x

**P2** 2x

Start all bolts by hand to ensure proper alignment and to prevent cross threading. Then using the Allen Key or Loll Tool, tighten until you feel resistance.

Bolts should not be forced, but some components, particularly the blocks will need a bit of muscle to get them together as they are machined for a snug fit. If parts are still not going together, please send us a photo of the part you are having trouble with.

### **BLOCK & BOLT INSTALLATION**

as shown below. Insert bolts through countersunk hole side of blocks

**LOLL TOOL** 

INCORRECT

RECYCLE THE PACKAGING

"Loll Designs inspires people to appreciate the outdoors."