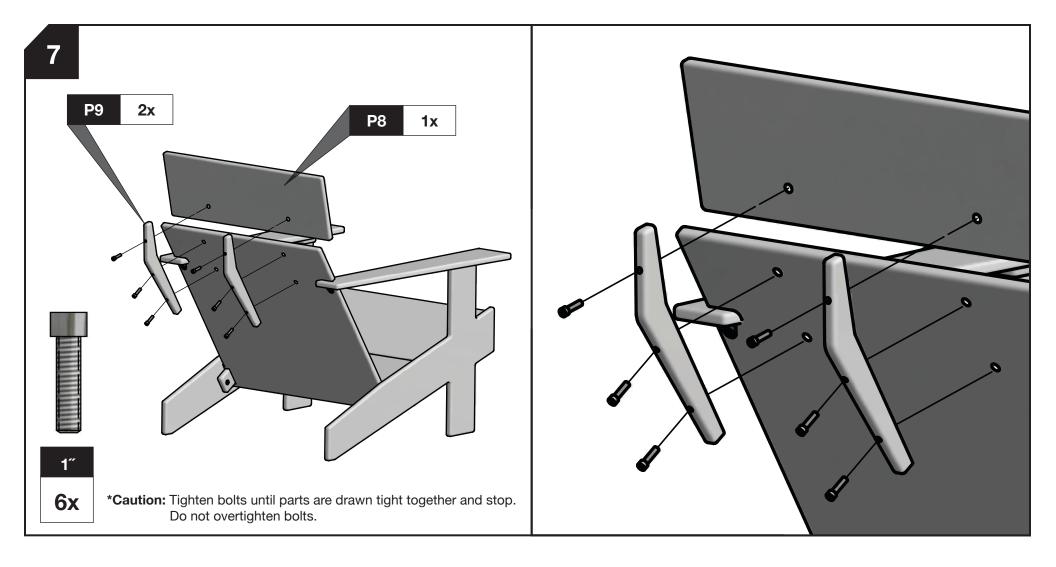

**P9** 

**2**x

1/2"

**2**x

\*Bolts & Tools shown actual size.

**8**x

6x

Locate the box marked "Tool Included"