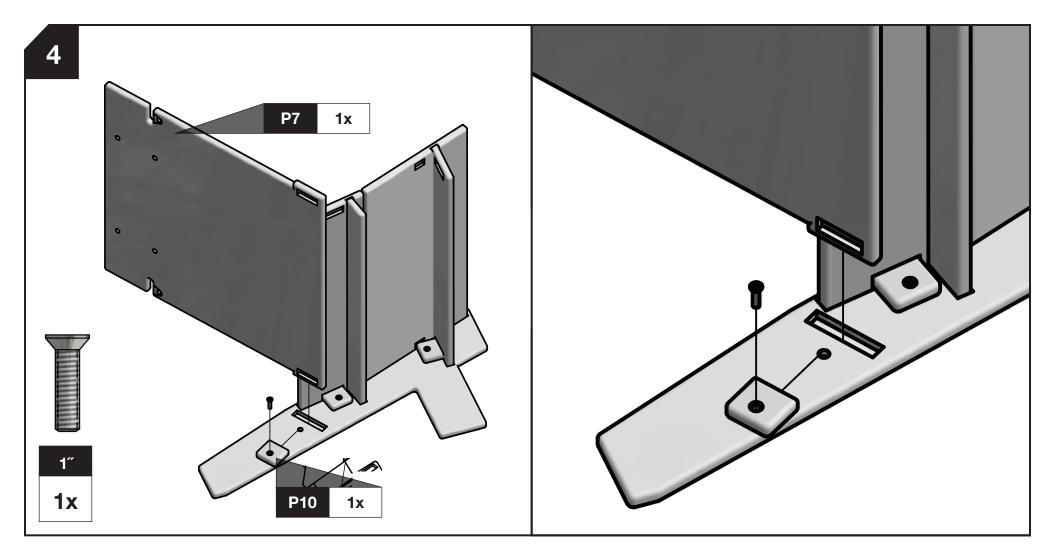

## the instructions to ensure you are aligning the proper components. If your piece of furniture requires "Blocks" for assembly one side may have protective film on Insert bolts through countersunk hole side of blocks as shown below. contact your Loll Sales Associate or Customer Service for support at 877.740.3387. A Pro Tool Kit can also with the Allen Key, or the Loll Tool and tighten firmly until parts are drawn tight together and you can't can easily overtighten and damage the product. All bolts come standard with a thread coating to reduce bolts loosening after assembly while still allowing removal and reuse of the bolt. Start all bolts by hand, an electric drill with a cord and without a clutch to install bolts in inserts as you it can be removed. Use a Cordless Screw Gun if you have one and know how **BLOCK & BOLT INSTALLATION** \*\* Please Recycle the BOX and paper packaging. The green plastic stretch wrap we use is compostable. www.lolldesigns.com/videos for even more information and visual aids. If you have more questions please muscle the bolt any tighter. It's virtually impossible to over tighten by hand. Watch the assembly videos at <u>to use it</u>. Set the clutch setting at medium torque. We do not recommend using parts aren't fitting together you likely have something wrong and you should reread shipped in. Components should not be unnecessarily forced together! If it seems soft surface like a blanket, carpet, or the flattened cardboard box the furniture was \*Please read before beginning assembly! To avoid damaging furniture perform the assembly of your Loll furniture on a clean ASSEMBLY TIPS **INCLUDED PARTS** This surface is hidden after assembly so the film can remain on the block or Countersunk CORRECT P1L **1**x INCORRECT Scan for assembly tips and videos **P**7 **5 YR WARRANTY** 5912 Waseca Street | Duluth, Minnesota 55807 sales@lolldesigns.com We want you to love your Loll. a return is necessary. contacted with a solution to the problem. It may be helpful to save all of your packaging material in case DAMAGED PRODUCT PRODUCT CARE before beginning assembly **LOLL TOOL 1**x P6R