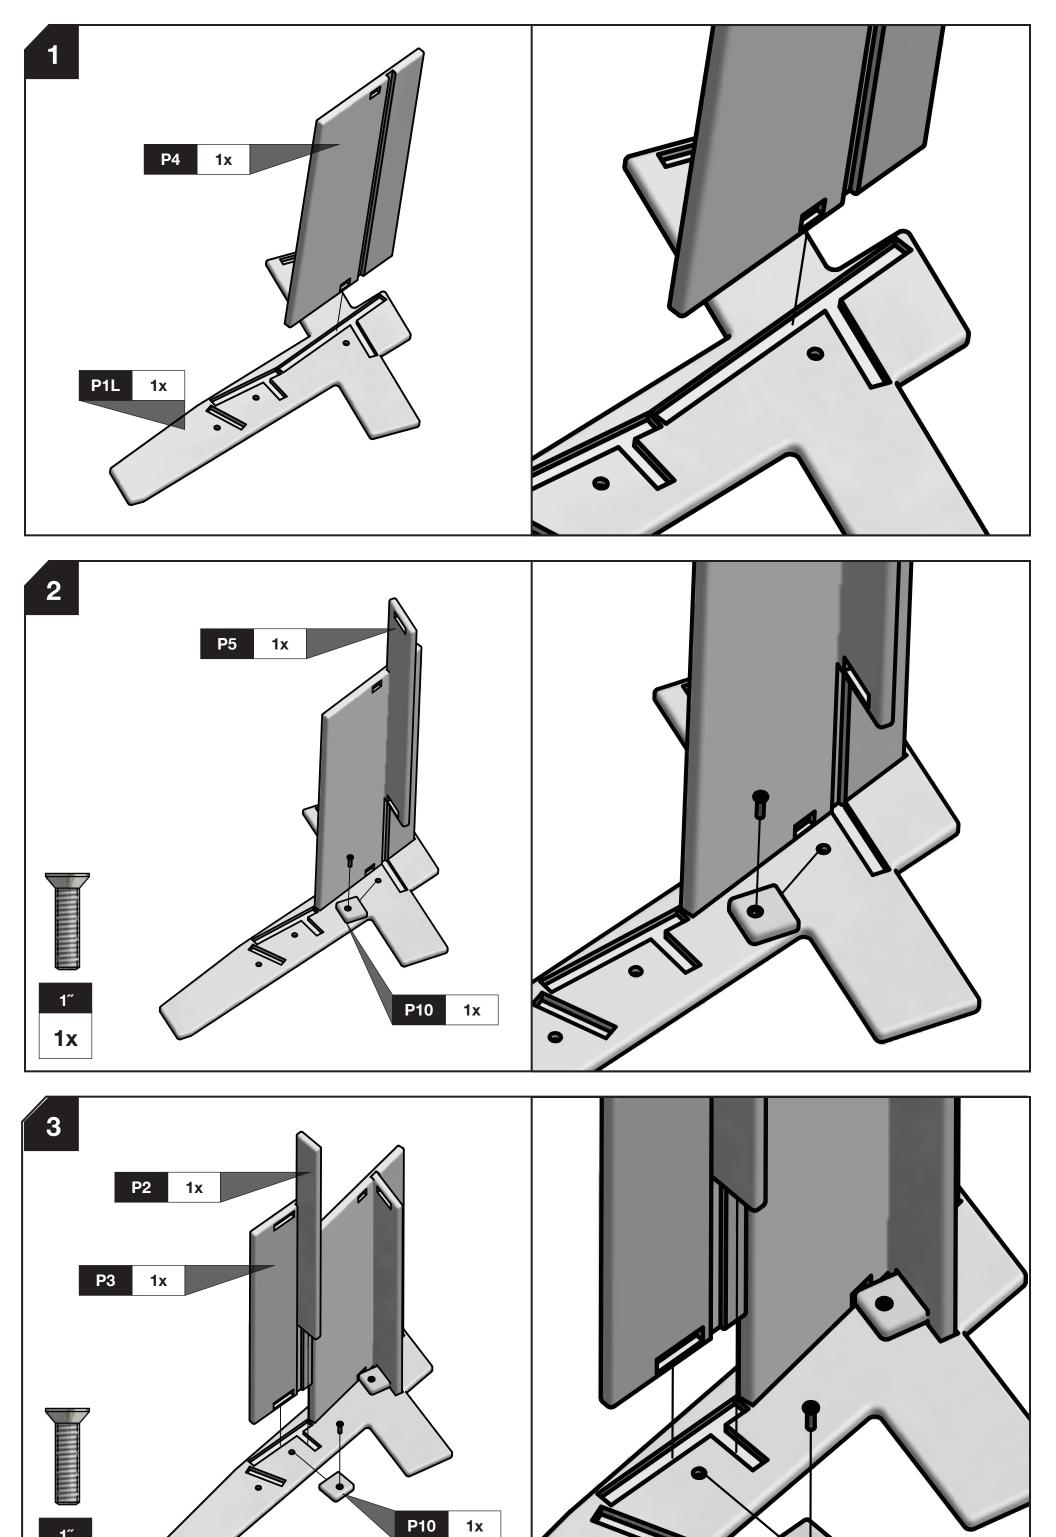

## the instructions to ensure you are aligning the proper components. If your piece of furniture requires "Blocks" for assembly one side may have protective film on Insert bolts through countersunk hole side of blocks as shown below. contact your Loll Sales Associate or Customer Service for support at 877.740.3387. A Pro Tool Kit can also with the Allen Key, or the Loll Tool and tighten firmly until parts are drawn tight together and you can't can easily overtighten and damage the product. All bolts come standard with a thread coating to reduce bolts loosening after assembly while still allowing removal and reuse of the bolt. Start all bolts by hand, an electric drill with a cord and without a clutch to install bolts in inserts as you it can be removed. Use a Cordless Screw Gun if you have one and know how **BLOCK & BOLT INSTALLATION** \*\* Please Recycle the BOX and paper packaging. The green plastic stretch wrap we use is compostable. www.lolldesigns.com/videos for even more information and visual aids. If you have more questions please muscle the bolt any tighter. It's virtually impossible to over tighten by hand. Watch the assembly videos at <u>to use it</u>. Set the clutch setting at medium torque. We do not recommend using parts aren't fitting together you likely have something wrong and you should reread shipped in. Components should not be unnecessarily forced together! If it seems soft surface like a blanket, carpet, or the flattened cardboard box the furniture was \*Please read before beginning assembly! To avoid damaging furniture perform the assembly of your Loll furniture on a clean ASSEMBLY TIPS **INCLUDED PARTS** This surface is hidden after assembly so the film can remain on the block or Countersunk CORRECT P1L **1**x INCORRECT Scan for assembly tips and videos **P**7 **5 YR WARRANTY** 5912 Waseca Street | Duluth, Minnesota 55807 sales@lolldesigns.com We want you to love your Loll. a return is necessary. contacted with a solution to the problem. It may be helpful to save all of your packaging material in case DAMAGED PRODUCT PRODUCT CARE before beginning assembly **LOLL TOOL 1**x P6R