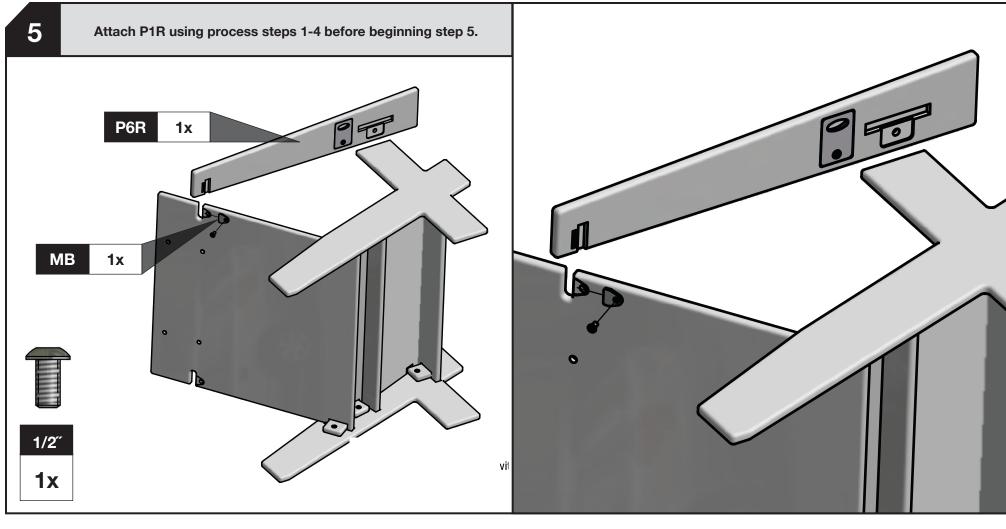

## the instructions to ensure you are aligning the proper components. If your piece of furniture requires "Blocks" for assembly one side may have protective film on Insert bolts through countersunk hole side of blocks as shown below. contact your Loll Sales Associate or Customer Service for support at 877.740.3387. A Pro Tool Kit can also with the Allen Key, or the Loll Tool and tighten firmly until parts are drawn tight together and you can't can easily overtighten and damage the product. All bolts come standard with a thread coating to reduce bolts loosening after assembly while still allowing removal and reuse of the bolt. Start all bolts by hand, an electric drill with a cord and without a clutch to install bolts in inserts as you it can be removed. Use a Cordless Screw Gun if you have one and know how **BLOCK & BOLT INSTALLATION** \*\* Please Recycle the BOX and paper packaging. The green plastic stretch wrap we use is compostable. www.lolldesigns.com/videos for even more information and visual aids. If you have more questions please muscle the bolt any tighter. It's virtually impossible to over tighten by hand. Watch the assembly videos at <u>to use it</u>. Set the clutch setting at medium torque. We do not recommend using parts aren't fitting together you likely have something wrong and you should reread shipped in. Components should not be unnecessarily forced together! If it seems soft surface like a blanket, carpet, or the flattened cardboard box the furniture was \*Please read before beginning assembly! To avoid damaging furniture perform the assembly of your Loll furniture on a clean ASSEMBLY TIPS **INCLUDED PARTS** This surface is hidden after assembly so the film can remain on the block or Countersunk CORRECT P1L **1**x INCORRECT Scan for assembly tips and videos **P**7 **5 YR WARRANTY** 5912 Waseca Street | Duluth, Minnesota 55807 sales@lolldesigns.com We want you to love your Loll. a return is necessary. contacted with a solution to the problem. It may be helpful to save all of your packaging material in case DAMAGED PRODUCT PRODUCT CARE before beginning assembly **LOLL TOOL 1**x P6R