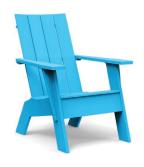

## HD adirondack

Base, legs and arms of the HD Adirondacks use 1" plastic to create an extremely sturdy chair that is intended for very heavy use application (like parks) and for environments where the chairs need to be permanently mounted with the Loll integrated "L" bracket security mounts.

collection: adirondack

HDPE material:

width: 30" (76.2cm) dimensions: depth: 35.5" (90.3cm)

height: 38.75" (100.7cm)

weight: 60 lbs (27.2kg)

shipping dimensions: 36" × 24" × 12" shipping weight: 69 lbs (31.3kg)