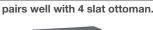

black: AD-HD4ST-BL

cloud: AD-HD4ST-CW

leaf: AD-HD4ST-LG

apple red: AD-HD4ST-AR

30" [76.2cm] 22.25" [56.5cm]

charcoal: AD-HD4ST-CG

driftwood: AD-HD4ST-DW

navy blue: AD-HD4ST-NB