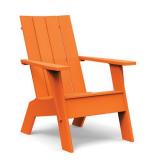

## HD adirondack

Base, legs and arms of the HD Adirondacks use 1" plastic to create an extremely sturdy chair that is intended for very heavy use application (like parks) and for environments where the chairs need to be permanently mounted with the Loll integrated "L" bracket security mounts.

collection: adirondack

HDPE material:

width: 30" (76.2cm) dimensions: depth: 35.5" (90.3cm)

height: 38.75" (100.7cm)

weight: 60 lbs (27.2kg)

shipping dimensions: 36" × 24" × 12" shipping weight: 69 lbs (31.3kg)

shipped knocked down some assembly required

sky: AD-HD4ST-SB

sunset: AD-HD4ST-OR