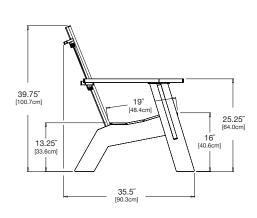

collection: adirondack

HDPE material:

width: 30" (76.2cm) dimensions: depth: 35.5" (90.3cm)

height: 38.75" (100.7cm)

weight: 60 lbs (27.2kg)

shipping dimensions: 36" × 24" × 12" shipping weight: 69 lbs (31.3kg)