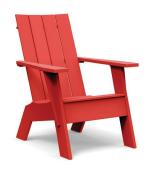

## HD adirondack

Base, legs and arms of the HD Adirondacks use 1" plastic to create an extremely sturdy chair that is intended for very heavy use application (like parks) and for environments where the chairs need to be permanently mounted with the Loll integrated "L" bracket security mounts.

collection: adirondack

HDPE material:

width: 30" (76.2cm) dimensions: depth: 35.5" (90.3cm)

height: 38.75" (100.7cm)

weight: 60 lbs (27.2kg)

shipping dimensions: 36" × 24" × 12" shipping weight: 69 lbs (31.3kg)