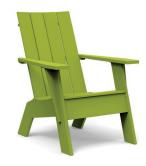

black: AD-HD4ST-BL

cloud: AD-HD4ST-CW

leaf: AD-HD4ST-LG

apple red: AD-HD4ST-AR

30" [76.2cm] 22.25" [56.5cm]

charcoal: AD-HD4ST-CG

driftwood: AD-HD4ST-DW

navy blue: AD-HD4ST-NB