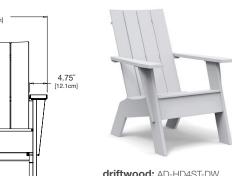

black: AD-HD4ST-BL

cloud: AD-HD4ST-CW

leaf: AD-HD4ST-LG

apple red: AD-HD4ST-AR

30" [76.2cm] 22.25" [56.5cm]

charcoal: AD-HD4ST-CG

driftwood: AD-HD4ST-DW

navy blue: AD-HD4ST-NB