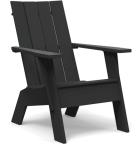

black: AD-HD4ST-BL

cloud: AD-HD4ST-CW

leaf: AD-HD4ST-LG

apple red: AD-HD4ST-AR

30" [76.2cm] 22.25" [56.5cm]

charcoal: AD-HD4ST-CG

driftwood: AD-HD4ST-DW

navy blue: AD-HD4ST-NB