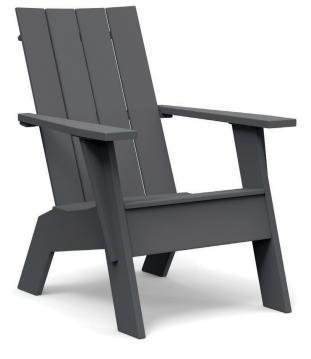

## HD adirondack

Base, legs and arms of the HD Adirondacks use 1" plastic to create an extremely sturdy chair that is intended for very heavy use application (like parks) and for environments where the chairs need to be permanently mounted with the Loll integrated "L" bracket security mounts.

collection: adirondack

HDPE material:

width: 30" (76.2cm) dimensions: depth: 35.5" (90.3cm)

height: 38.75" (100.7cm)

weight: 60 lbs (27.2kg)

shipping dimensions: 36" × 24" × 12" shipping weight: 69 lbs (31.3kg)