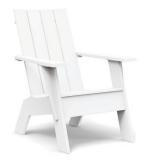

black: AD-HD4ST-BL

cloud: AD-HD4ST-CW

leaf: AD-HD4ST-LG

apple red: AD-HD4ST-AR

30" [76.2cm] 22.25" [56.5cm]

charcoal: AD-HD4ST-CG

driftwood: AD-HD4ST-DW

navy blue: AD-HD4ST-NB