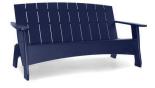

## park bench

black: PB-PB-BL

cloud: PB-PB-CW

leaf: PB-PB-LG

apple red: PB-PB-AR

18.25<sup>-</sup> [63.2cm] [63.2cm] [63.2cm] 16.5<sup>-</sup> [42.1cm] 32.25<sup>-</sup> [61.7cm]

HD

HDPE

weight: 150 lbs (68.0kg)

shipping weight: 153 lbs (69.4kg)

width: 75.75" (192.7cm)

depth: 32.25" (81.7cm) height: 36.25" (92.3cm)

pairs well with park chair.

shipped fully assembled no assembly required

driftwood: PB-PB-DW