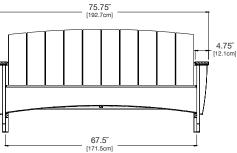

weight: 150 lbs (68.0kg)

shipping weight: 153 lbs (69.4kg)

width: 75.75" (192.7cm)

depth: 32.25" (81.7cm) height: 36.25" (92.3cm)

pairs well with park chair.

shipped fully assembled no assembly required

driftwood: PB-PB-DW