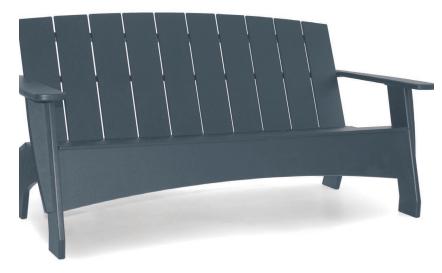

## park bench

black: PB-PB-BL

cloud: PB-PB-CW

leaf: PB-PB-LG

apple red: PB-PB-AR

18.25<sup>-</sup> [63.2cm] [63.2cm] [63.2cm] 16.5<sup>-</sup> [42.1cm] 32.25<sup>-</sup> [61.7cm]

HD

HDPE

weight: 150 lbs (68.0kg)

shipping weight: 153 lbs (69.4kg)

width: 75.75" (192.7cm)

depth: 32.25" (81.7cm) height: 36.25" (92.3cm)

pairs well with park chair.

shipped fully assembled no assembly required

driftwood: PB-PB-DW