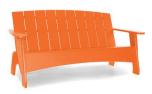

## park bench

black: PB-PB-BL

cloud: PB-PB-CW

leaf: PB-PB-LG

apple red: PB-PB-AR

18.25<sup>-</sup> [63.2cm] [63.2cm] [63.2cm] 16.5<sup>-</sup> [42.1cm] 32.25<sup>-</sup> [61.7cm]

HD

HDPE

weight: 150 lbs (68.0kg)

shipping weight: 153 lbs (69.4kg)

width: 75.75" (192.7cm)

depth: 32.25" (81.7cm) height: 36.25" (92.3cm)

pairs well with park chair.

shipped fully assembled no assembly required

driftwood: PB-PB-DW

sky: PB-PB-SB

sunset: PB-PB-OR

outdoor furniture for the modern lollygagger

shipping dimensions: pallet

collection:

material:

dimensions:

charcoal: PB-PB-CG