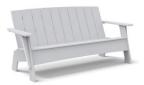

weight: 150 lbs (68.0kg)

shipping weight: 153 lbs (69.4kg)

width: 75.75" (192.7cm)

depth: 32.25" (81.7cm) height: 36.25" (92.3cm)

pairs well with park chair.

shipped fully assembled no assembly required

driftwood: PB-PB-DW