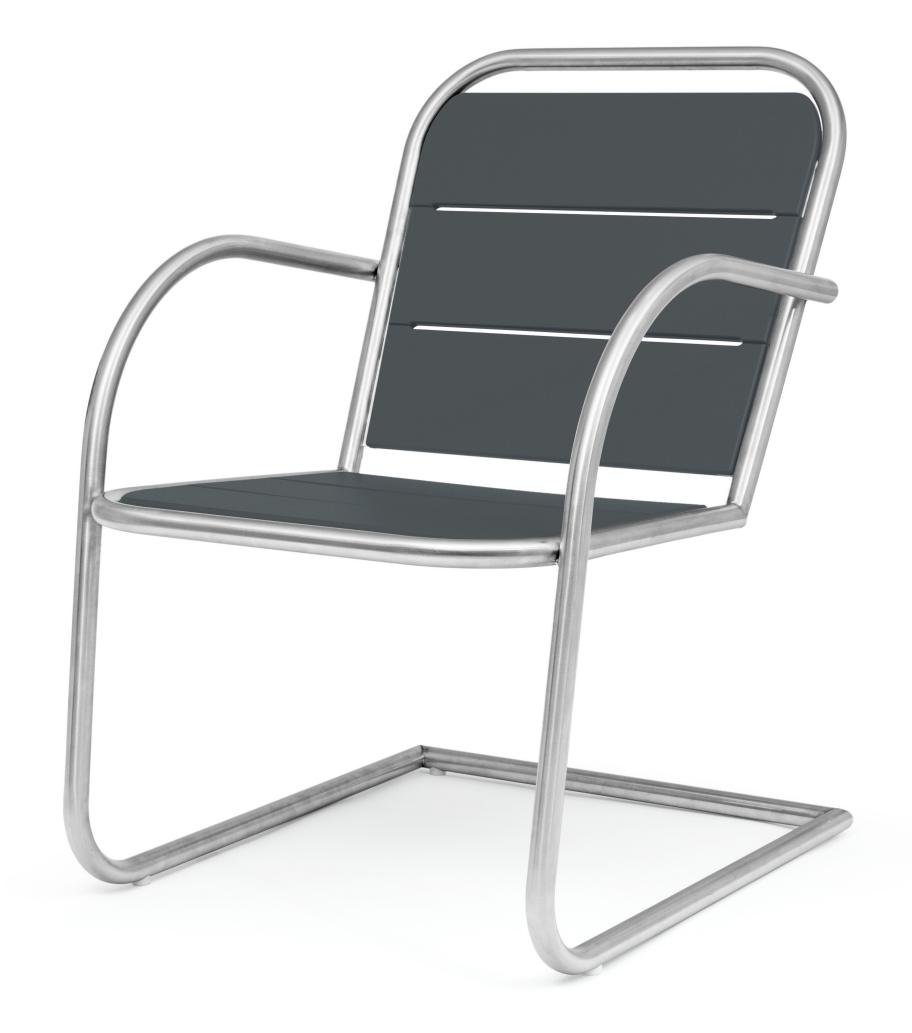

security option:

use with: bolinas surfboard coffee table

3D MODELS/SPECS shown above: LL-PC-PC-CG WARRANTY/SECURITY