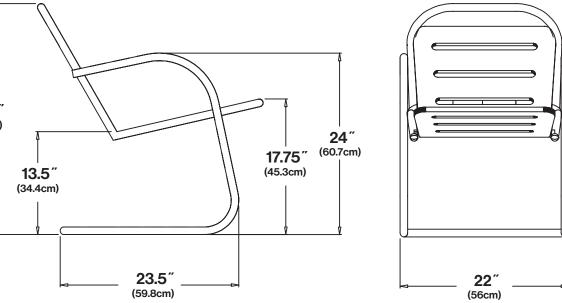

## pliny the lounger

LL-PC-PC-(COLOR CODE)

dimensions:

width: 22" (56cm) depth: 23.5" (59.8cm) height: 30.5" (77.2cm)

seat dimensions:

seat width: 22" (56cm) seat height: 17.75" (45.3cm) arm height: 24" (60.7cm)