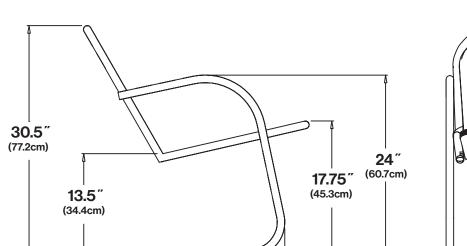

## pliny the lounger

LL-PC-PC-(COLOR CODE)

dimensions:

width: 22" (56cm) depth: 23.5" (59.8cm) height: 30.5" (77.2cm)

seat dimensions:

seat width: 22" (56cm) seat height: 17.75" (45.3cm) arm height: 24" (60.7cm)